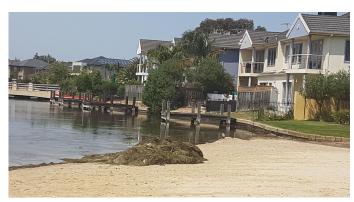

#### Sea Grass

Over the past fortnight 30.32 tonnes of sea grass was taken to the tip for recycling.

The sea grass is dropped in a special area at the tip which is allocated to Veolia. It is then transported to their recycling plant at Bulla for processing.