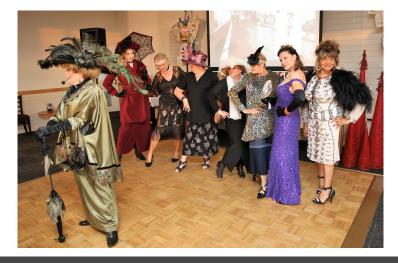

## A NIGHT TO REMEMBER - THANK YOU

Last Saturday the 29th Feb was truly a 'Night to Remember' when the Titanic show hit Sanctuary Lakes Club House with a vengeance.

Thankfully everyone survived. The show was brilliant and was produced by local company Leonie Collins Presentations.

The proceeds will benefit the Good Friday Appeal Royal Children's Hospital. Thanks to all those who supported us, including many locals who came on the night and also to those who gave very generous donations and gifts.