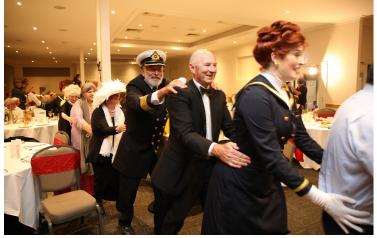

## A NIGHT TO REMEMBER - THANK YOU

Last Saturday the 29th Feb was truly a 'Night to Remember' when the Titanic show hit Sanctuary Lakes Club House with a vengeance.

Thankfully everyone survived. The show was brilliant and was produced by local company Leonie Collins Presentations.

The proceeds will benefit the Good Friday Appeal Royal Children's Hospital. Thanks to all those who supported us, including many locals who came on the night and also to those who gave very generous donations and gifts.