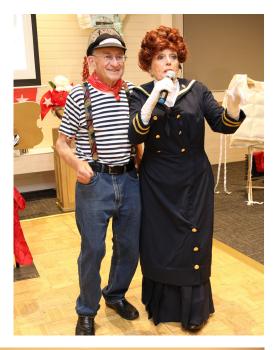

## A NIGHT TO REMEMBER - THANK YOU

Last Saturday the 29th Feb was truly a 'Night to Remember' when the Titanic show hit Sanctuary Lakes Club House with a vengeance.

Thankfully everyone survived. The show was brilliant and was produced by local company Leonie Collins Presentations.

The proceeds will benefit the Good Friday Appeal Royal Children's Hospital. Thanks to all those who supported us, including many locals who came on the night and also to those who gave very generous donations and gifts.